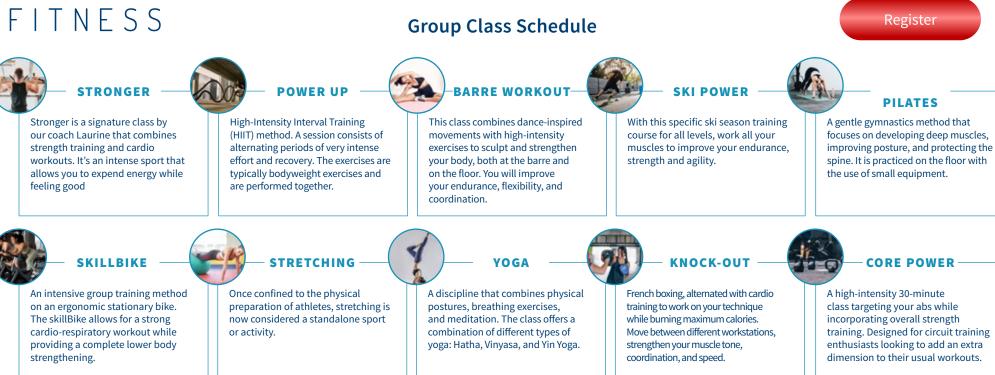

## ıl—lı FITNESS

| Type of training                                                                         | Hours       | I        | Monday                   |        | Tuesday       |        | Wednesday         |        | Thursday       |     | Frid         | lay                |
|------------------------------------------------------------------------------------------|-------------|----------|--------------------------|--------|---------------|--------|-------------------|--------|----------------|-----|--------------|--------------------|
| Muscle strengthening                                                                     | 6am - 7am   |          |                          |        |               |        |                   |        |                |     |              |                    |
| Cardio training                                                                          | 7am - 8am   |          |                          |        |               |        |                   |        |                |     |              |                    |
| Well-being                                                                               | 8am - 9am   |          |                          |        |               |        |                   |        |                |     |              |                    |
| * Class start time                                                                       | 9am - 10am  |          |                          |        |               |        |                   |        |                |     |              |                    |
|                                                                                          | 10am - 11am |          |                          |        |               |        |                   |        |                |     |              |                    |
|                                                                                          | 11am - 12am |          |                          |        |               |        |                   |        |                |     |              |                    |
|                                                                                          | 12am - 1pm  | *12:10   | STRONGER 45'             | 12:10  | STRONGER 45'  | •12:10 | RUNNING 45'       | *12:10 | PILATES 45'    | • 1 | I2:10 SKILLB | IKE <sup>30'</sup> |
|                                                                                          | 1pm - 2pm   | *13:00 S | TRETCHING <sup>30'</sup> | *13:00 | SKILLBIKE 30' | *13:00 | SKI POWER 30'     | *13:00 | CORE POWER 30' | •1  | L2:45 KNOCK- | OUT 45'            |
|                                                                                          | 2pm - 3pm   |          |                          |        |               |        |                   |        |                |     |              |                    |
|                                                                                          | 3pm - 4pm   |          |                          |        |               |        |                   |        |                |     |              |                    |
|                                                                                          | 4pm - 5pm   |          |                          |        |               |        |                   |        |                |     |              |                    |
| Book a free session by scanning the QR code or by contacting us at <b>058 400 36 31.</b> | 5pm - 6pm   |          |                          | *17:30 | KNOCK-OUT 45' | *17:30 | POWER UP 45'      |        |                |     |              |                    |
|                                                                                          | 6pm - 7pm   | *17:30   | YOGA <sup>60'</sup>      | *18:20 | SKILLBIKE 45' |        | BARRE WORKOUT 45' | *17:30 | YOGA 60'       |     |              |                    |
|                                                                                          | 7pm - 8pm   |          |                          |        |               |        |                   |        |                |     |              |                    |